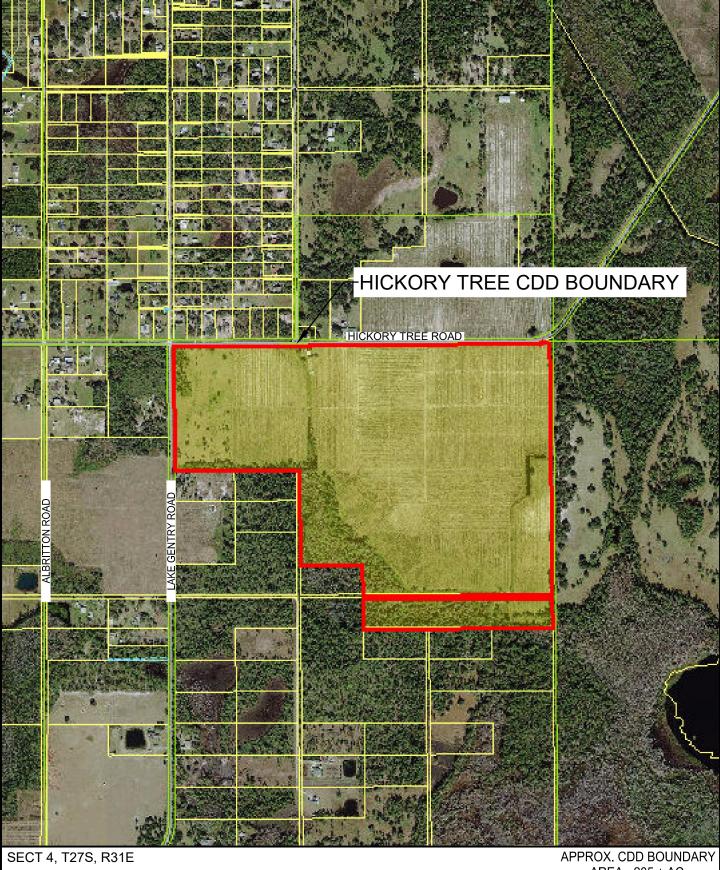

**EXHIBIT 1 - LOCATION MAP HICKORY TREE CDD** 

AREA - 205 ± AC.

| EXHIBITS 2 - LOCATION MAP HICKORY TREE CDD                                                                                    | APPROX. CDD BOUNDARY<br>AREA - 205.00 ± AC. |
|-------------------------------------------------------------------------------------------------------------------------------|---------------------------------------------|
|                                                                                                                               |                                             |
|                                                                                                                               |                                             |
|                                                                                                                               |                                             |
|                                                                                                                               |                                             |
|                                                                                                                               |                                             |
|                                                                                                                               |                                             |
|                                                                                                                               |                                             |
|                                                                                                                               |                                             |
| PARCEL 042731-495000-010010: SL & IC PB B PG 30 LOTS 1-6, 11-22, 27-36, 4 PORTION OF VAC ST SECTION 4, TOWNSHIP 27, RANGE 31. | 45-52, 62-67 AND THAT                       |
| HICKORY TREE CDD                                                                                                              |                                             |
| LEGAL DESCRIPTION                                                                                                             |                                             |